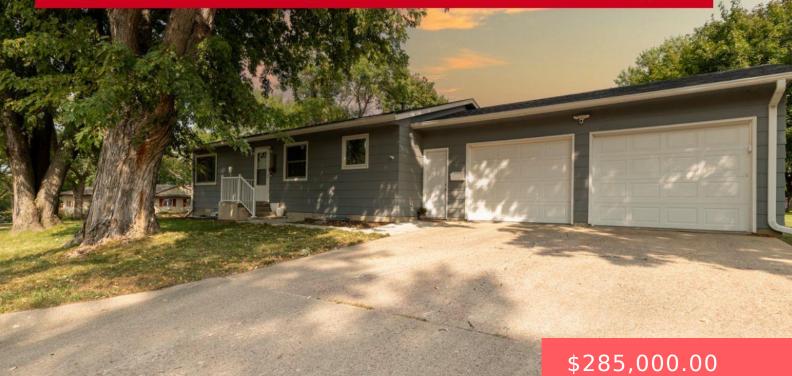

#### **912 N LADELLE AVE**

https://harr-lemme.com

N120' Lot 6 Block 15 Grave's Addn to City of Dell Rapids

Basics

Category: None, RESIDENTIAL Status: Active - Contingent Misc, Active-New Bathrooms: 3 baths Floor level: 1040 Lot size: 7920 sq ft Type: Ranch, Single Family Bedrooms: 3 beds Total rooms: 7 Area: 1860 sq ft Year built: 1976

# **Building Details**

Floor covering: Carpet, Other, Vinyl Exterior material: Hard Board Parking: Attached Basement: Full Roof: Shingle Composition