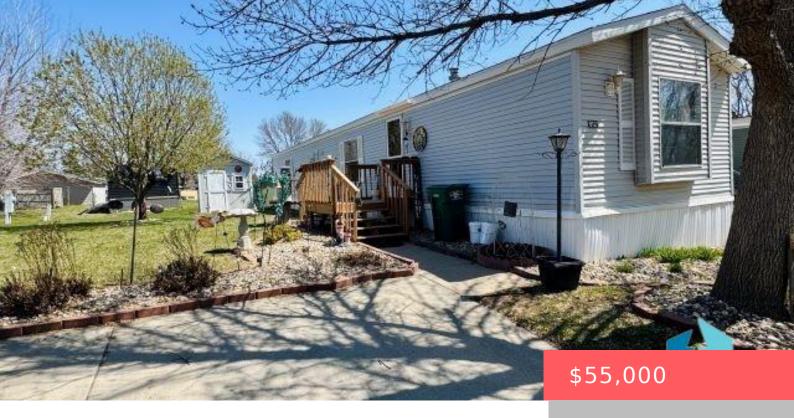

#### 912 N DOLAND PL

https://harr-lemme.com

1998 Century-14 X 68 Serial No. My98104312k Country View Mobile Home Court Sioux Falls City

- 2 heds
- 2 baths
- · Mobile Home, Other
- None, RESIDENTIAL
- Active-New
- 1904 sq ft

#### **Basics**

Category: None, RESIDENTIAL Type: Mobile Home, Other

Status: Active-New Bedrooms: 2 beds

Bathrooms: 2 baths Total rooms: 8

Floor level: 952 Area: 1904 sq ft

**Lot size: 7500** sq ft **Year built:** 1998

## **Building Details**

Floor covering: Carpet, Laminate, Vinyl Basement: Crawl Space

**Exterior material:** Vinyl **Roof:** Shingle Composition