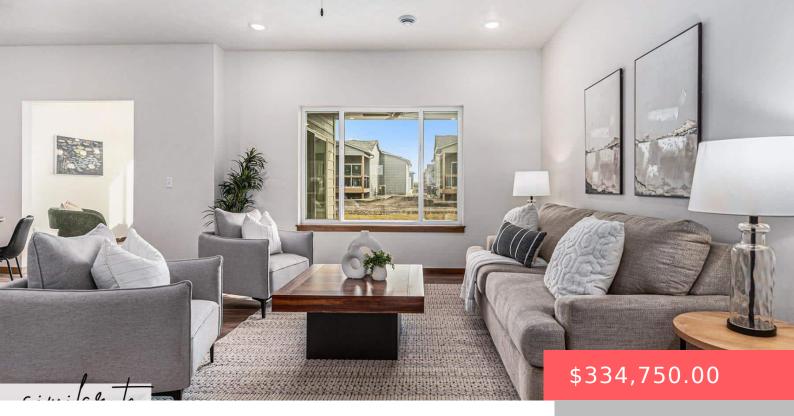

#### 9113 W 43RD ST

https://harr-lemme.com

LOT 6B BLK 5 41ELLIS ADDN TO CITY OF SIOUX FALLS

- 2 heds
- 2 baths
- Ranch. Twin Home
- New Construction, RESIDENTIAL
- Active-New
- 1380 sq ft

#### **Basics**

Category: New Construction, RESIDENTIAL Type: Ranch, Twin Home

Status: Active-New Bedrooms: 2 beds

**Bathrooms: 2** baths **Total rooms: 9** 

**Floor level:** 1380 sq ft

Lot size: 0 sq ft Year built: 2025