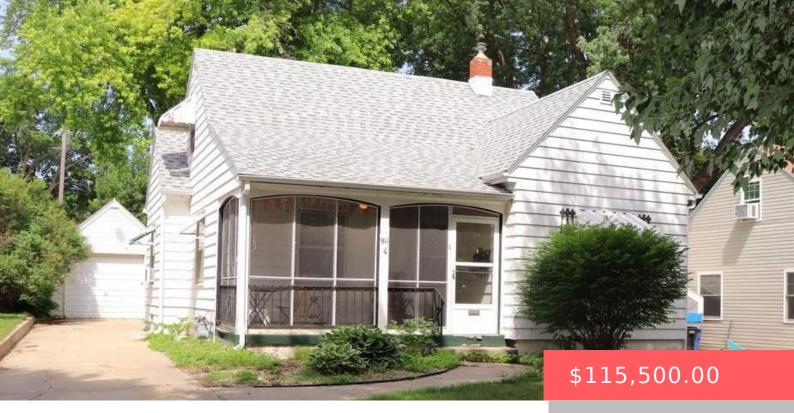

#### 911 S 3RD AVE

https://harr-lemme.com

Lot 13, Block 1, Carpenter Park Addition

- 4 beds
- 3 baths
- 1.5 Story, Single Family
- None, RESIDENTIAL
- Sold
- 1780 sq fi

#### **Basics**

Category: None, RESIDENTIAL Status: Sold Bathrooms: 3 baths Floor level: 792 Lot size: 7500 sq ft Type: 1.5 Story, Single Family Bedrooms: 4 beds Total rooms: 14 Area: 1780 sq ft Year built: 1939

# **Building Details**

Floor covering: Carpet, Vinyl Exterior material: Metal, Vinyl Parking: Detached Basement: Full
Roof: Shingle Composition