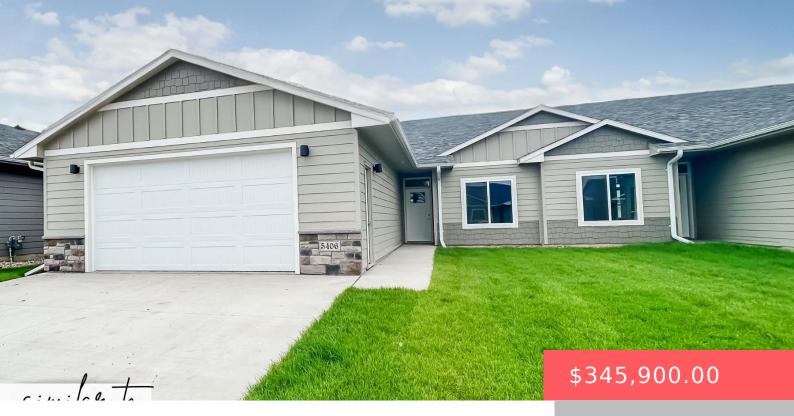

#### 9109 W 43RD ST

https://harr-lemme.com

LOT 7A BLOCK 5 41ELLIS ADDN TO THE CITY OF SIOUX FALLS

- 3 heds
- 2 baths
- Ranch, Twin Home
- New Construction, RESIDENTIAL
- Active, Active-New
- 1519 sq ft

### **Basics**

Category: New Construction, RESIDENTIAL Type: Ranch, Twin Home

Status: Active, Active-New Bedrooms: 3 beds

Bathrooms: 2 baths Total rooms: 11

**Floor level:** 1519 Area: **1519** sq ft

Lot size: 0 sq ft Year built: 2024

# **Building Details**

Floor covering: Carpet, Laminate, Tile Basement: None

**Exterior material:** Part Brick **Roof:** Shingle Composition

Parking: Attached