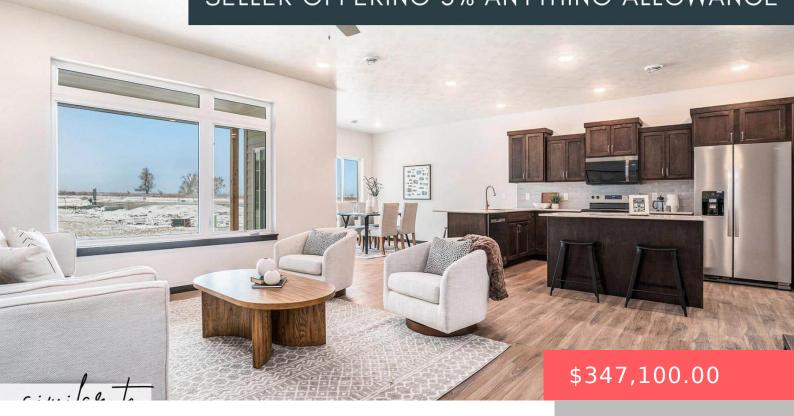

### 9109 W 43RD ST

https://harr-lemme.com

LOT 7A BLOCK 5 41ELLIS ADDN TO THE CITY OF SIOUX FALLS

- 3 heds
- 2 haths
- Ranch. Twin Home
- New Construction, RESIDENTIAL
- Active-New
- 1519 sq ft

#### **Basics**

Category: New Construction, RESIDENTIAL Type: Ranch, Twin Home

Status: Active-New Bedrooms: 3 beds

Bathrooms: 2 baths Total rooms: 11

**Floor level:** 1519 Area: **1519** sq ft

Lot size: 0 sq ft Year built: 2024

## **Building Details**

Floor covering: Carpet, Laminate, Tile Basement: None

**Exterior material:** Part Brick **Roof:** Shingle Composition

Parking: Attached

### **Amenities & Features**

Features: 3+ Bedrooms Same Level, Main Floor Laundry, Master Bath, Master Bed Main Level,

Pantry, Tray Ceiling