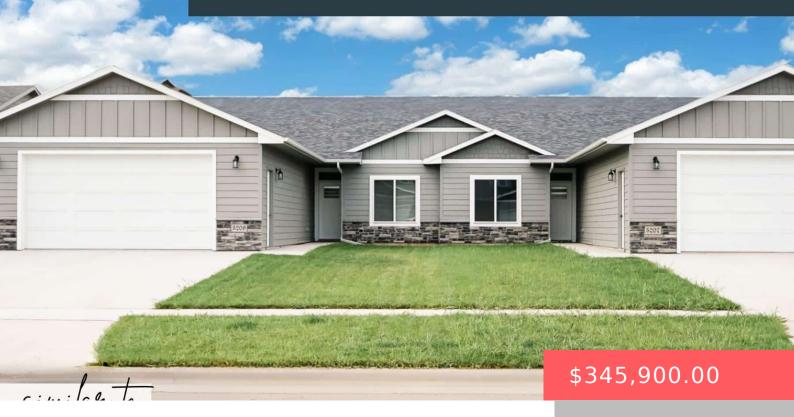

#### 9109 W 43RD ST

https://harr-lemme.com

#### LOT 7A BLOCK 5 41ELLIS ADDN TO THE CITY OF SIOUX FALLS

- 3 beds
- 2 baths
- Ranch, Twin Home
- New Construction,
- Active-New
- 1519 sq ft

### Basics

Category: New Construction, RESIDENTIAL Status: Active-New Bathrooms: 2 baths Floor level: 1519 Lot size: 0 sq ft Type: Ranch, Twin Home Bedrooms: 3 beds Total rooms: 11 Area: 1519 sq ft Year built: 2024

## **Building Details**

Floor covering: Carpet, Laminate, Tile Exterior material: Part Brick Parking: Attached Basement: None Roof: Shingle Composition