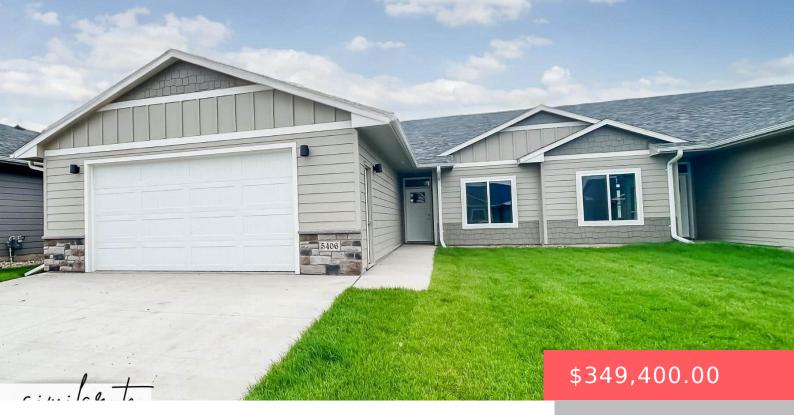

#### 9107 W 43RD ST

https://harr-lemme.com

#### LOT 7B BLOCK 5 41ELLIS ADDN TO THE CITY OF SIOUX FALLS

- 3 beds
- 2 baths
- Ranch, Twin Home
- New Construction, RESIDENTIAL
- Active, Active-New
- 1508 sq ft

#### Basics

Category: New Construction, RESIDENTIAL Status: Active, Active-New Bathrooms: 2 baths Floor level: 1508 Lot size: 0 sq ft Type: Ranch, Twin Home Bedrooms: 3 beds Total rooms: 11 Area: 1508 sq ft Year built: 2024