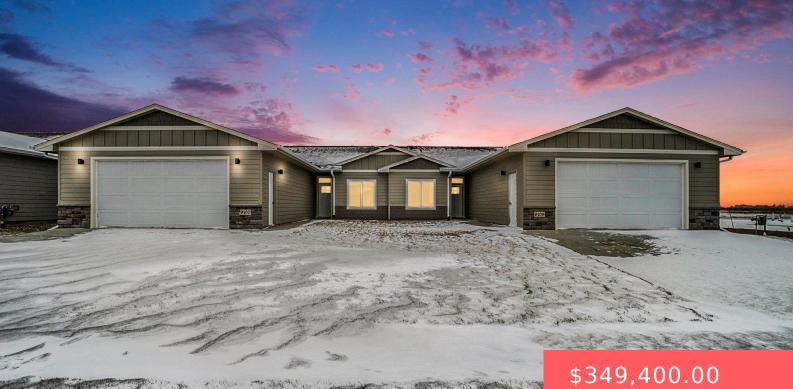

#### 9107 W 43RD ST

https://harr-lemme.com

### Basics

Category: New Construction, RESIDENTIAL Status: Active-New Bathrooms: 2 baths Floor level: 1508 Lot size: 0 sq ft Type: Ranch, Twin Home Bedrooms: 3 beds Total rooms: 11 Area: 1508 sq ft Year built: 2024

## **Building Details**

Floor covering: Carpet, Laminate, Tile Exterior material: Part Brick Parking: Attached Basement: None Roof: Shingle Composition