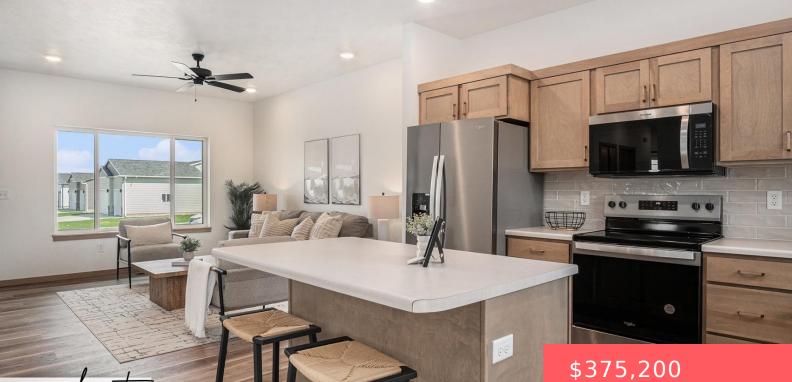

#### SIOUX FALLS, SD, 57106

https://harr-lemme.com

LOT 9 BLOCK 6 41ELLIS ADDN TO CITY OF SIOUX FALLS

- 2 beds
- 2 baths
- Ranch, Single Family
- New Construction,
- Active
- 1054 sq ft

#### **Basics**

Category: New Construction, RESIDENTIAL Status: Active Bathrooms: 2 baths Floor level: 1054 Lot size: 0 sq ft Type: Ranch, Single Family Bedrooms: 2 beds Total rooms: 9 Area: 1054 sq ft Year built: 2025