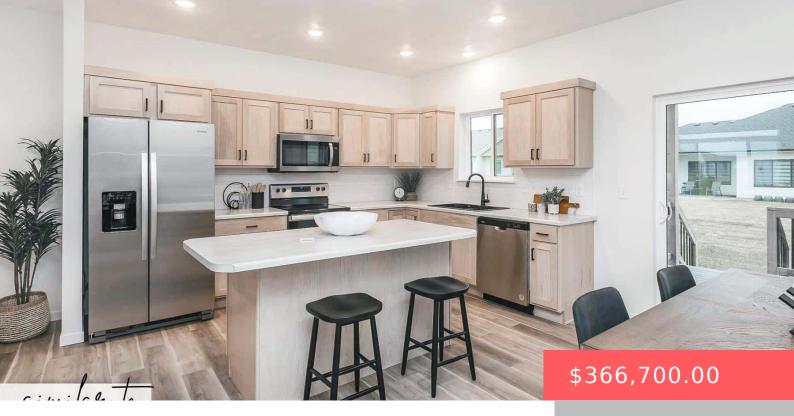

#### 9105 W COUNSEL ST

https://harr-lemme.com

LOT 9 BLOCK 6 41ELLIS ADDN TO CITY OF SIOUX FALLS

- 2 heds
- 2 baths
- Ranch, Single Family
- New Construction, RESIDENTIAL
- Active, Active-New
- 1054 sa ft

#### **Basics**

Category: New Construction, RESIDENTIAL Type: Ranch, Single Family

Status: Active, Active-New Bedrooms: 2 beds

Bathrooms: 2 baths Total rooms: 9

Lot size: 0 sq ft Year built: 2025