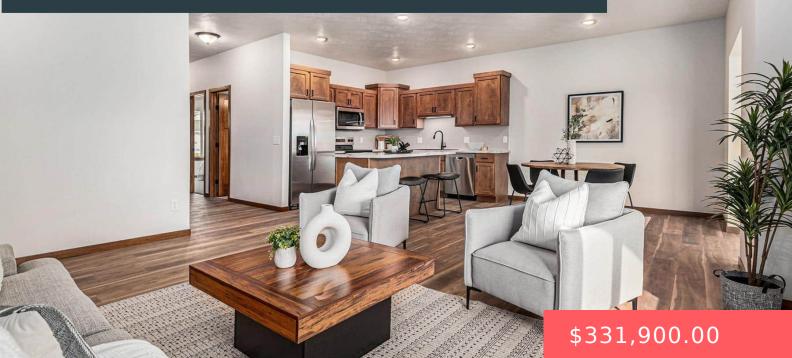

#### LOT 8A BLOCK 5 41ELLIS ADDN TO THE CITY OF SIOUX FALLS

- 2 beds
- 2 baths
- Ranch, Twin Home
- New Construction,
- Active-New
- 1367 sq ft

#### Basics

Category: New Construction, RESIDENTIAL Status: Active-New Bathrooms: 2 baths Floor level: 1367 Lot size: 0 sq ft Type: Ranch, Twin Home Bedrooms: 2 beds Total rooms: 9 Area: 1367 sq ft Year built: 2024

# **Building Details**

Floor covering: Carpet, Laminate, Tile Exterior material: Part Brick Parking: Attached Basement: None Roof: Shingle Composition

## **Amenities & Features**

Features: Main Floor Laundry, Master Bath, Master Bed Main Level, Pantry, Tray Ceiling