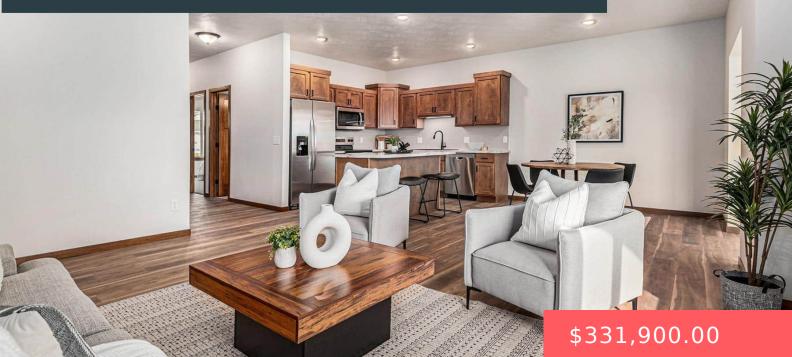

#### LOT 8A BLOCK 5 41ELLIS ADDN TO THE CITY OF SIOUX FALLS

- 2 beds
- 2 baths
- Ranch, Twin Home
- New Construction,
- Active-New
- 1367 sq ft

#### Basics

Category: New Construction, RESIDENTIAL Status: Active-New Bathrooms: 2 baths Floor level: 1367 Lot size: 0 sq ft Type: Ranch, Twin Home Bedrooms: 2 beds Total rooms: 9 Area: 1367 sq ft Year built: 2024

# **Building Details**

Floor covering: Carpet, Laminate, Tile Exterior material: Part Brick Parking: Attached Basement: None Roof: Shingle Composition

## **Amenities & Features**

Features: Main Floor Laundry, Master Bath, Master Bed Main Level, Pantry, Tray Ceiling