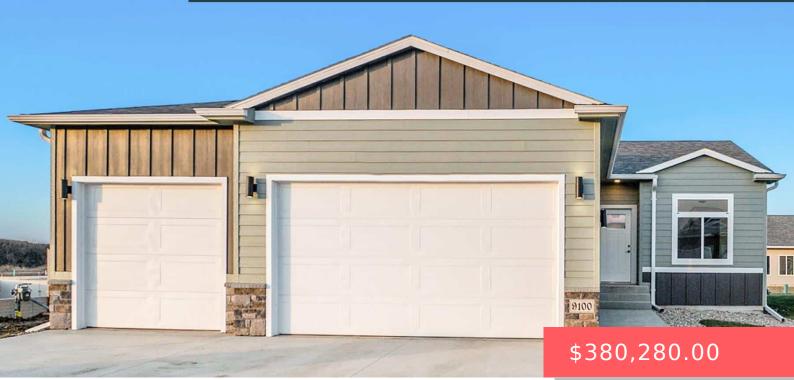

### 9100 W COUNSEL ST

https://harr-lemme.com

#### LOT 15 BLK 5 41ELLIS ADDN TO CITY OF SIOUX FALLS

- 3 beds
- 2 baths
- Ranch, Single Family
- New Constructio
  RESIDENTIAL
- Active, Active-New
- 1162 sq ft

### Basics

Category: New Construction, RESIDENTIAL Status: Active, Active-New Bathrooms: 2 baths Floor level: 1162 Lot size: 0 sq ft Type: Ranch, Single Family Bedrooms: 3 beds Total rooms: 10 Area: 1162 sq ft Year built: 2024