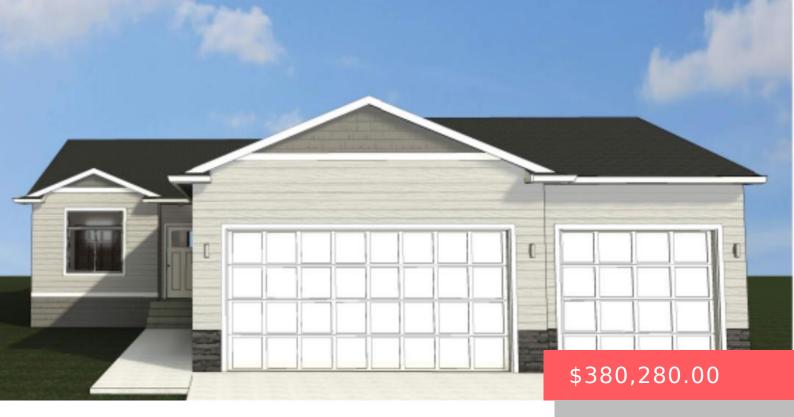

#### 9100 W COUNSEL ST

https://harr-lemme.com

#### LOT 15 BLK 5 41ELLIS ADDN TO CITY OF SIOUX FALLS

- 3 beds
- 2 baths
- Ranch, Single Family
- New Construction
  RESIDENTIAL
- Active, Active-New
- 1162 sq ft

### Basics

Category: New Construction, RESIDENTIAL Status: Active, Active-New Bathrooms: 2 baths Floor level: 1162 Lot size: 0 sq ft Type: Ranch, Single Family Bedrooms: 3 beds Total rooms: 10 Area: 1162 sq ft Year built: 2024