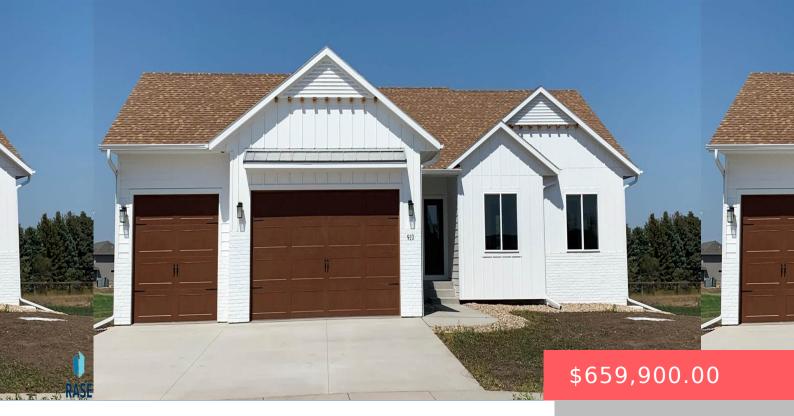

#### 910 JOHNSON CREEK CT

https://harr-lemme.com

LOT 6 IN BLOCK 6 OF MYDLAND ESTATES ADDITION CITY OF HARRISBURG, LINCOLN COUNTY, SOUTH DAKOTA.

- 5 heds
- 3 baths
- Ranch, Single Family
- New Construction, RESIDENTIAL
- Active
- 2791 sq ft

#### **Basics**

Category: New Construction, RESIDENTIAL Type: Ranch, Single Family

Status: Active Bedrooms: 5 beds

Bathrooms: 3 baths Total rooms: 9

**Floor level:** 1549 **Area: 2791** sq ft

**Lot size: 12972** sq ft **Year built:** 2022

## **Building Details**

Floor covering: Carpet, Laminate, Tile

Basement: Full

**Exterior material:** Hard Board, Metal, Part Brick **Roof:** Shingle Composition

Parking: Attached