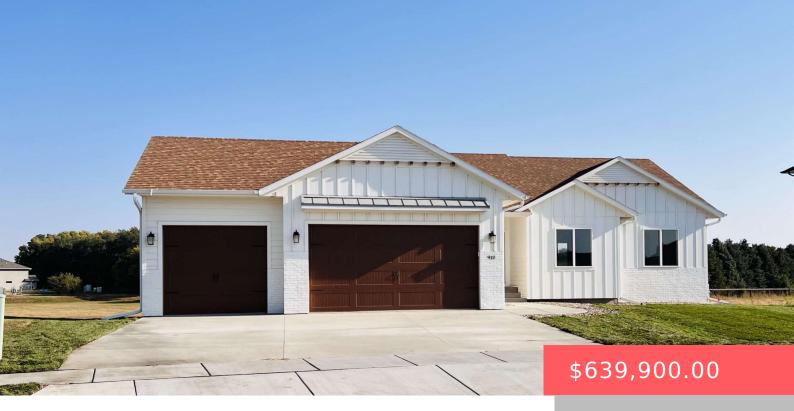

#### 910 JOHNSON CREEK CT

https://harr-lemme.com

LOT 6 IN BLOCK 6 OF MYDLAND ESTATES ADDITION CITY OF HARRISBURG, LINCOLN COUNTY, SOUTH DAKOTA.

- 5 heds
- 3 baths
- Ranch, Single Family
- New Construction, RESIDENTIAL
- Active, Active-New
- 2791 sa ft

#### **Basics**

Category: New Construction, RESIDENTIAL Type: Ranch, Single Family

Status: Active, Active-New Bedrooms: 5 beds

Bathrooms: 3 baths Total rooms: 9

**Floor level:** 1549 **Area: 2791** sq ft

**Lot size: 12972** sq ft **Year built:** 2022

## **Building Details**

Floor covering: Carpet, Laminate, Tile Basement: Full

**Exterior material:** Hard Board, Part Brick **Roof:** Shingle Composition

Parking: Attached