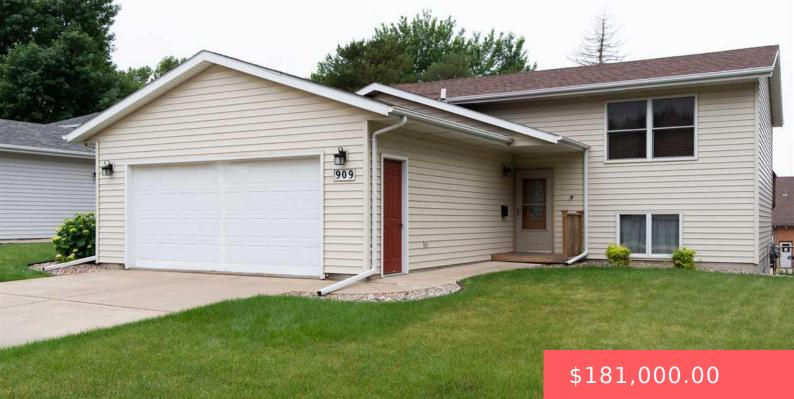

#### **909 S HARRINGTON PL**

https://harr-lemme.com

Block 4 Lot 7A Sioux Heights Addn to City of Sioux Falls

- Chathr
- Single Family, Split Foyer
- None, RESIDENTIAL
- Solo
- 1504 sq ft

#### Basics

Category: None, RESIDENTIAL Status: Sold Bathrooms: 2 baths Area: 1504 sq ft Year built: 2001 Type: Single Family, Split Foyer Bedrooms: 3 beds Total rooms: 7 Lot size: 7951 sq ft

# **Building Details**

Floor covering: Carpet, Vinyl Exterior material: Vinyl Parking: Attached Basement: Full
Roof: Shingle Composition