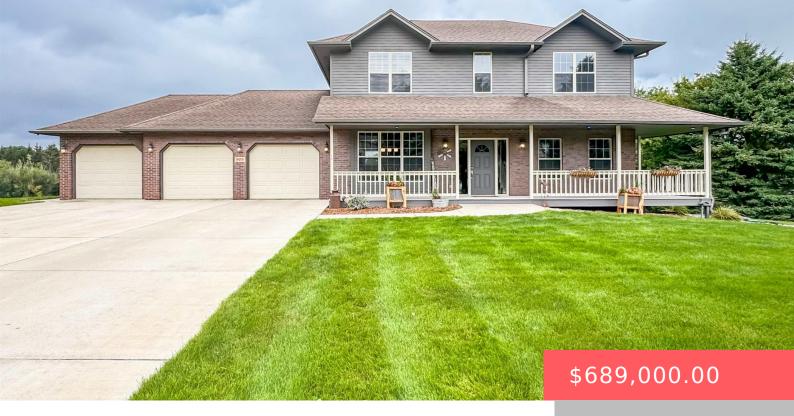

#### **909 S FAWN CT**

https://harr-lemme.com

Lot 23 Block 1 Split Rock Heights 2nd Addn to City of Sioux Falls 19-101-48 Split Rock Township

- 1 heds
- 4 baths
- Single Family, Two Story
- Outside City Limits
   RESIDENTIAL
- Active. Active-New
- 2997 sq ft

#### **Basics**

Category: Outside City Limits, RESIDENTIAL Type: Single Family, Two Story

Status: Active, Active-New Bedrooms: 4 beds

Bathrooms: 4 baths

Floor level: 1107

Total rooms: 9

Area: 2997 sq ft

**Lot size: 45593** sq ft **Year built:** 1996

# **Building Details**

Floor covering: Carpet, Tile, Wood Basement: Full

**Exterior material:** Hard Board, Part Brick **Roof:** Shingle Composition

Parking: Attached