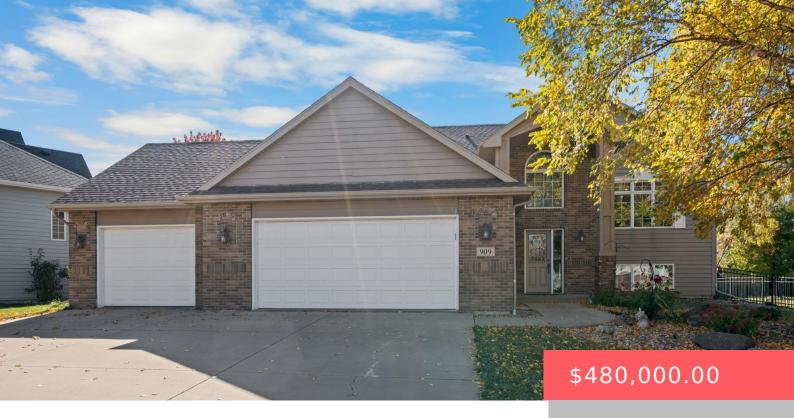

#### 909 E 70TH ST

https://harr-lemme.com

SF-DIAMOND VALLEY ADD LOT 7A-BLK 2

- 4 heds
- 3 baths
- Single Family, Split Foyer
- None, RESIDENTIAL
- Active, Active-New
- 2844 sq ft

#### **Basics**

Category: None, RESIDENTIAL Type: Single Family, Split Foyer

**Status:** Active, Active-New **Bedrooms: 4** beds

Bathrooms: 3 baths

Total rooms: 10

Floor level: 1452

Area: 2844 sq ft

**Lot size: 11730** sq ft **Year built: 2003** 

# **Building Details**

Floor covering: Carpet, Ceramic, Vinyl, Wood Basement: Full

**Exterior material:** Hard Board, Part Brick **Roof:** Shingle Composition

**Parking:** Attached