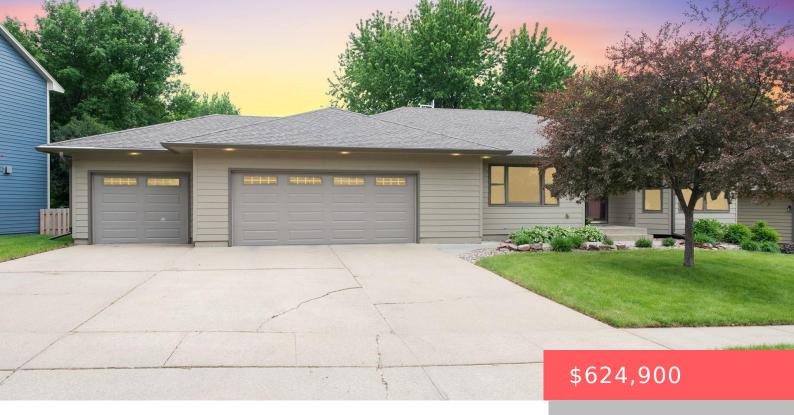

# SIOUX FALLS, SD, 57108

https://harr-lemme.com

Lot 8 Block 9 Lincoln Hills to City of Sioux Falls

- 5 hads
- 4 baths
- Ranch, Single Family
- None, RESIDENTIAL
- Active
- 4140 sq ft

#### **Basics**

Category: None, RESIDENTIAL

**Status:** Active

**Bathrooms: 4** baths **Floor level:** 2087

**Lot size: 11935** sq ft

Type: Ranch, Single Family

Bedrooms: 5 beds

**Total rooms:** 11

**Area: 4140** sq ft

Year built: 1992

# **Building Details**

Parking: Attached