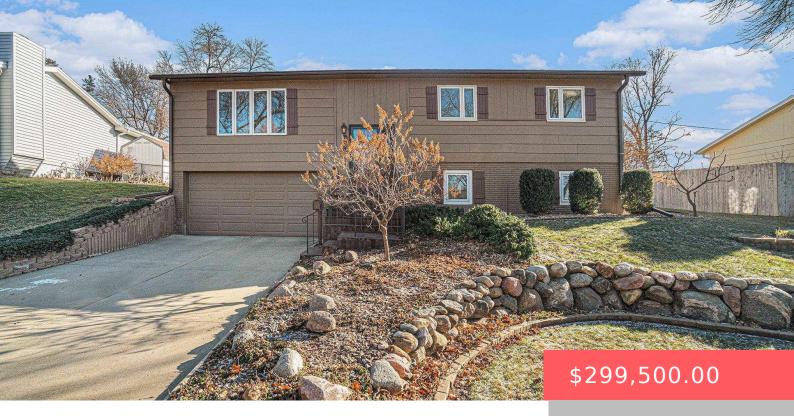

#### 908 S FOSTER AVE

https://harr-lemme.com

Lot 2 Block 8 Prospect Park Addition to City of Sioux Falls

- 1 hads
- 3 baths
- Single Family, Split Foyer
- None, RESIDENTIAL
- Active. Active-New
- 1562 sq ft

#### **Basics**

Category: None, RESIDENTIAL Type: Single Family, Split Foyer

Status: Active, Active-New Bedrooms: 4 beds

Bathrooms: 3 baths

Total rooms: 11

Floor level: 1152

Area: 1562 sq ft

**Lot size: 7758** sq ft **Year built:** 1967

# **Building Details**

Floor covering: Carpet, Vinyl Basement: Full

**Exterior material:** Wood **Roof:** Shingle Composition

Parking: Attached