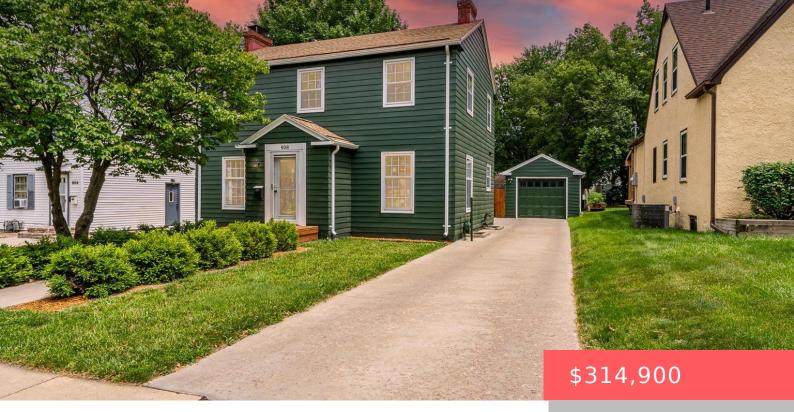

#### SIOUX FALLS, SD, 57104

https://harr-lemme.com

#### Lot 3 Block 1 CARPENTER PARK ADDN TO CITY OF SIOUX FALLS

- 3 beds
- 2 baths
- Single Family, Two Story
- None, RESIDENTIAL
- Active
- 1840 sq ft

#### Basics

Category: None, RESIDENTIAL Status: Active Bathrooms: 2 baths Floor level: 1120 Lot size: 7500 sq ft Type: Single Family, Two Story Bedrooms: 3 beds Total rooms: 9 Area: 1840 sq ft Year built: 1941

## **Building Details**

Floor covering: Ceramic, Other Exterior material: Wood Parking: Detached Basement: Full
Roof: Shingle Composition