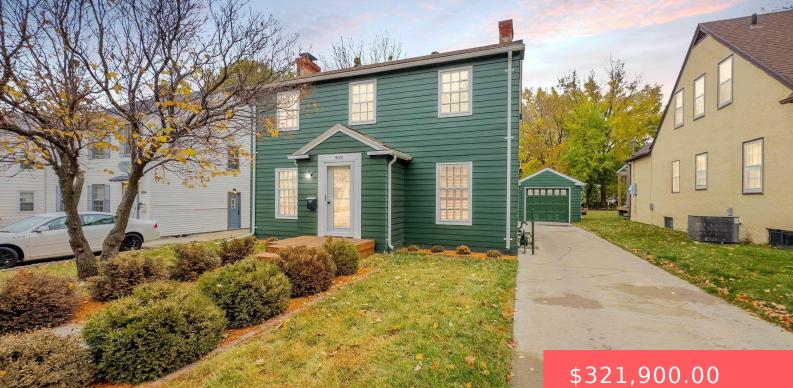

#### **908 S 2ND AVE**

https://harr-lemme.com

### Basics

Category: None, RESIDENTIAL Status: Active, Active-New Bathrooms: 2 baths Floor level: 1080 Lot size: 7500 sq ft Type: Single Family, Two Story Bedrooms: 3 beds Total rooms: 10 Area: 2160 sq ft Year built: 1941

# **Building Details**

Floor covering: Carpet, Laminate, Tile, Vinyl, Wood Exterior material: Vinyl Parking: Detached Basement: Full
Roof: Shingle Composition