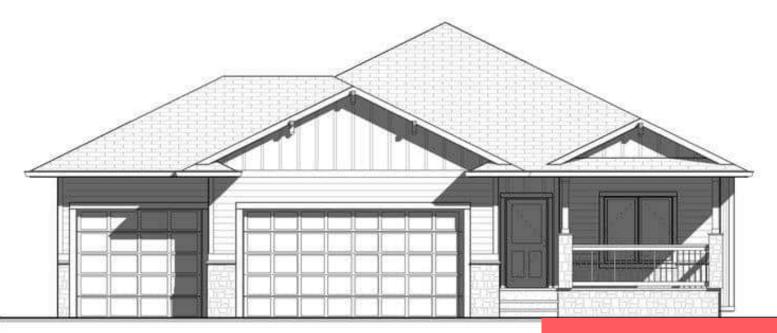

### SIOUX FALLS, SD, 57110

https://harr-lemme.com

LOT 12 BLOCK 24 WILLOW RIDGE III ADDN TO CITY OF SIOUX FALLS

## \$492,900

- 3 beds
- 2 baths
- Ranch, Single Family
- New Construction, RESIDENTIAL
- Active
- 1586 sq ft

#### **Basics**

Category: New Construction, RESIDENTIAL Type: Ranch, Single Family

Status: Active Bedrooms: 3 beds

Bathrooms: 2 baths Total rooms: 8

**Floor level:** 1586 sq ft

Lot size: 7320 sq ft Year built: 2024

### **Building Details**

Floor covering: Carpet, Tile, Vinyl Basement: Full

**Exterior material:** Hard Board, Stone/Stone Veneer **Roof:** Shingle Composition

Parking: Attached