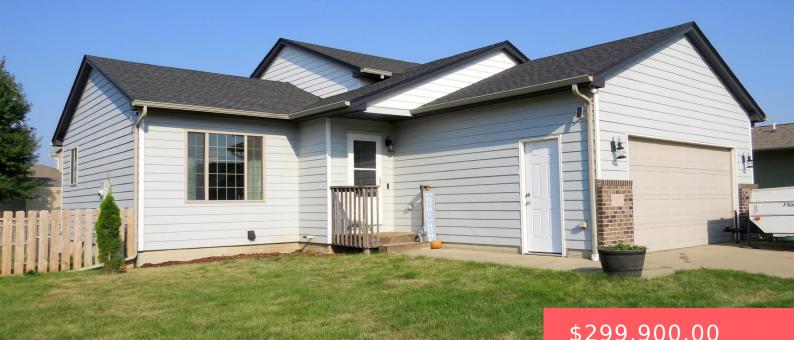

907 WOODMONT AVE

https://harr-lemme.com

Lot 8 BLK 5 Greyhawk Addition

- \$299,900.00

#### Basics

Category: None, RESIDENTIAL Status: Active, Active - Contingent Misc, Active-New Bathrooms: 2 baths Floor level: 458 Lot size: 8520 sq ft Type: Multi Level, Single Family Bedrooms: 3 beds Total rooms: 7 Area: 1526 sq ft Year built: 2010

## **Building Details**

Floor covering: Carpet, Laminate, Tile Exterior material: Hard Board Parking: Attached Basement: Full Roof: Shingle Composition