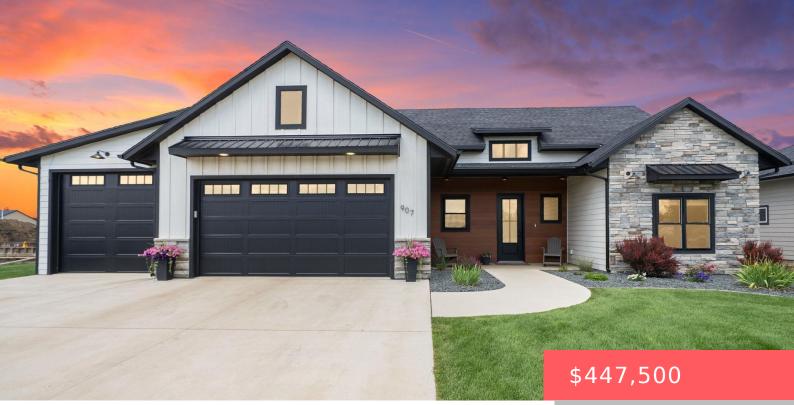

#### VALLEY SPRINGS, SD, 57068

https://harr-lemme.com

Lot 18 Block 3 Valley View Addition An Addition To The City Of Valley Springs

- 2 hode
- 2 baths
- Ranch, Single Family
- Outside City Limits
- Active
- 1736 sq ft

#### Basics

Category: Outside City Limits, RESIDENTIAL Status: Active Bathrooms: 2 baths Floor level: 1736 Lot size: 9322 sq ft Type: Ranch, Single Family Bedrooms: 3 beds Total rooms: 7 Area: 1736 sq ft Year built: 2021

# **Building Details**

Floor covering: Concrete, Heated Exterior material: Hard Board, Part Brick Parking: Attached Basement: None Roof: Shingle Composition