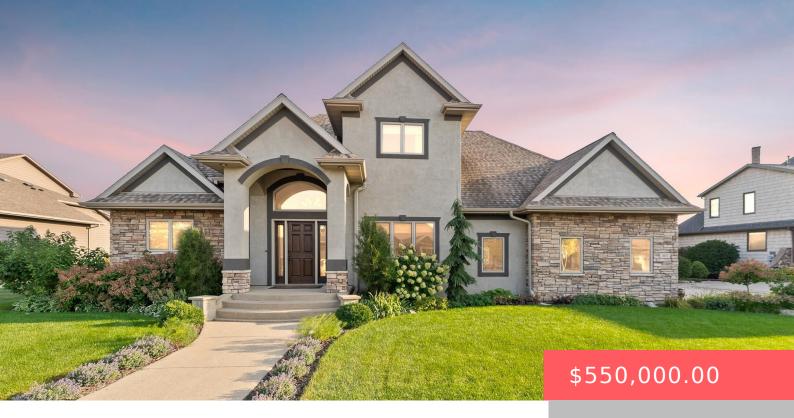

#### **907 ST ANDREWS DR**

https://harr-lemme.com

Block 2, Lot 20 of Tract 3 Bridges 2nd Add Beresford City (.322A)

- 6 heds
- 4 baths
- Single Family, Two Story
- None, RESIDENTIAL
- Active. Active-New
- 3281 sq ft

#### **Basics**

Category: None, RESIDENTIAL Type: Single Family, Two Story

Status: Active, Active-New Bedrooms: 6 beds

Bathrooms: 4 baths Total rooms: 12

Floor level: 1489 Area: **3281** sq ft

**Lot size: 14026** sq ft **Year built:** 2006

# **Building Details**

Floor covering: Carpet, Ceramic, Tile, Vinyl, Wood Basement: Full

**Exterior material:** Hard Board, Stone/Stone Veneer, Stucco/Drivit **Roof:** Shingle Composition

Parking: Attached