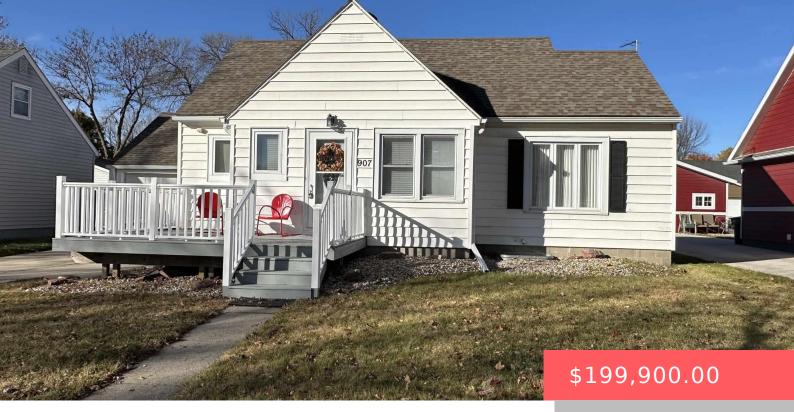

#### 907 N OAKLEY ST

https://harr-lemme.com

BARCK, ADAMS & HOWE S 26.5' OF LOT 2 & N 29.5' OF LOT 4 BLOCK 7

- 4 heds
- 2 baths
- 1.5 Story, Single Family
- None, RESIDENTIAL
- Active, Active Contingent Misc. Active-New
- 2185 sq ft

#### **Basics**

Category: None, RESIDENTIAL Type: 1.5 Story, Single Family

**Status:** Active, Active - Contingent Misc, Active-New **Bedrooms: 4** beds

Bathrooms: 2 baths Total rooms: 8

Floor level: 975 Area: 2185 sq ft

**Lot size: 7336** sq ft **Year built:** 1948

# **Building Details**

Floor covering: Carpet, Tile, Wood Basement: Full

**Exterior material:** Vinyl **Roof:** Shingle Composition

Parking: Detached