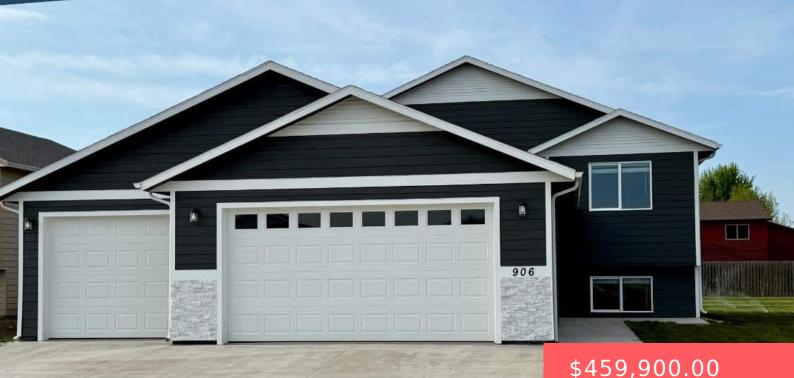

#### 906 BIRCH ST

https://harr-lemme.com

Lot 1, Block 1 Greyhawk Estates Addn

- \$459,900.00

Basics

Category: New Construction, RESIDENTIAL Status: Active, Active-New Bathrooms: 3 baths Area: 2469 sq ft Year built: 2025 Type: Single Family, Split Foyer Bedrooms: 5 beds Floor level: 1269 Lot size: 8733 sq ft