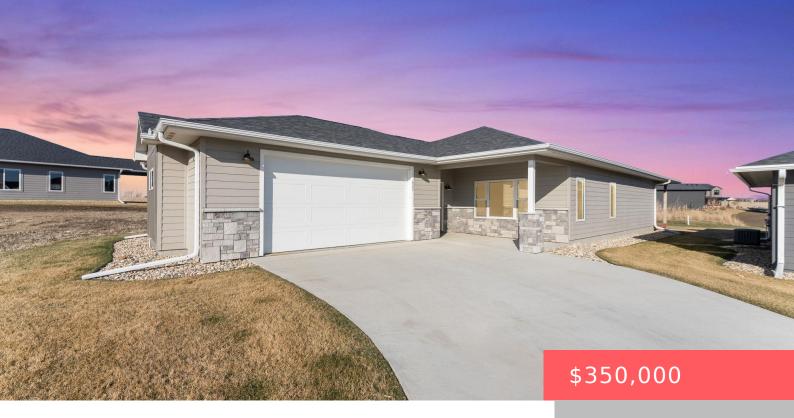

### HARTFORD, SD, 57033

https://harr-lemme.com

Lot 14 Blk 2 Turtle Creek Highlands Addition To City Of Hartford

- 3 beds
- 2 baths
- Ranch, Single Family
- New Construction, RESIDENTIAL
- Active
- 1590 sq ft

#### **Basics**

Category: New Construction, RESIDENTIAL Type: Ranch, Single Family

Status: Active Bedrooms: 3 beds

Bathrooms: 2 baths Total rooms: 6

**Floor level:** 1590 Area: **1590** sq ft

**Lot size: 10132** sq ft **Year built:** 2022

### **Building Details**

Floor covering: Carpet, Laminate

Basement: None

**Exterior material:** Hard Board, Stone/Stone Veneer **Roof:** Shingle Composition

Parking: Attached