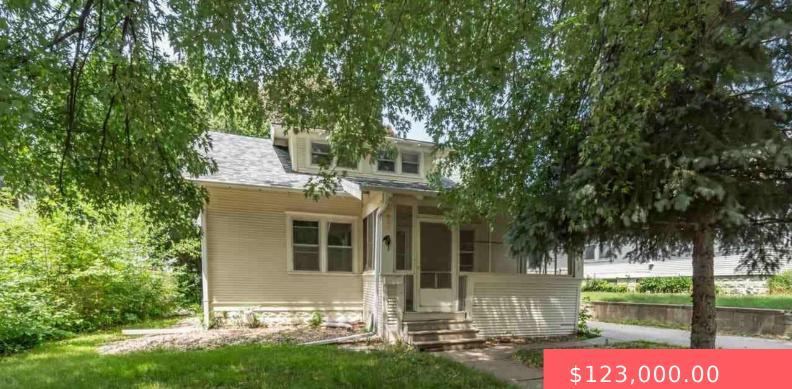

#### 905 S WALTS AVE

https://harr-lemme.com

Lot 3, Block 34, E 100' S 19' 2 & E 100' of Folsom 2nd Addn to City of Sioux Falls

#### **Basics**

Category: None, RESIDENTIAL Status: Sold Bathrooms: 1 bath Floor level: 982 Lot size: 5200 sq ft Type: 1.5 Story, Single Family Bedrooms: 3 beds Total rooms: 6 Area: 1472 sq ft Year built: 1925

# **Building Details**

Floor covering: Carpet, Vinyl, Wood Exterior material: Wood Parking: Detached Basement: Full
Roof: Shingle Composition