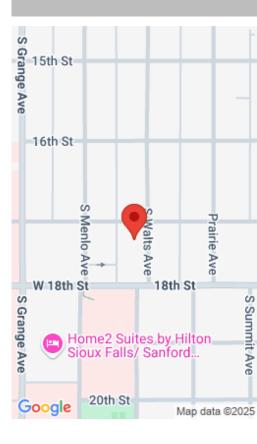

#### 905 S WALTS AVE

https://harr-lemme.com

Lot 3, Block 34, E 100' S 19' 2 & E 100' of Folsom 2nd Addn to City of Sioux Falls

# Schools

School District: Sioux Falls Middle: Edison MS Elementary: Lowell ES High School: Lincoln HS