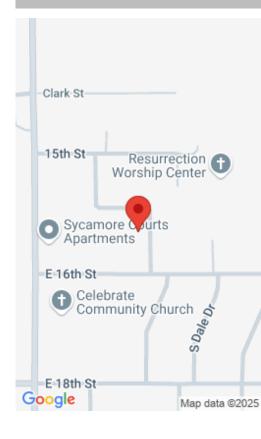

# SIOUX FALLS, SD, 57110

https://harr-lemme.com

Lot 3 Block 14 Sycamore East Addn to City of Sioux Falls

- 1 hods
- 2 baths
- Single Family, Split Foyer
- None, RESIDENTIAL
- Active
- 1779 sq ft