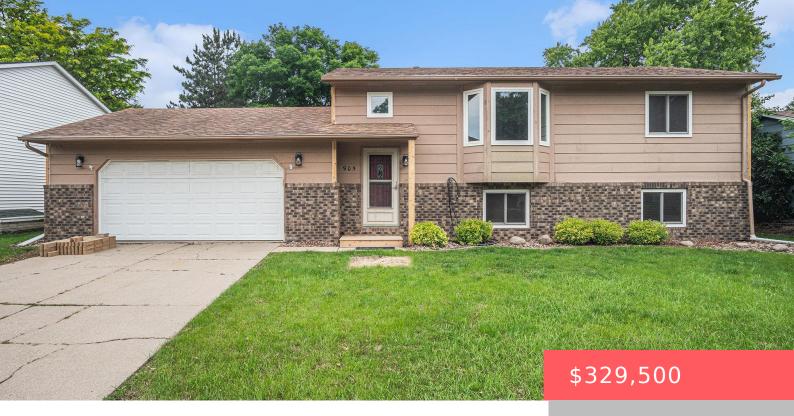

# SIOUX FALLS, SD, 57110

https://harr-lemme.com

Lot 3 Block 14 Sycamore East Addn to City of Sioux Falls

- 1 hods
- 2 baths
- Single Family, Split Foyer
- None, RESIDENTIAL
- Active
- 1779 sq ft

#### **Basics**

Category: None, RESIDENTIAL Type: Single Family, Split Foyer

Status: Active Bedrooms: 4 beds

Bathrooms: 2 baths Total rooms: 10

Floor level: 948 Area: 1779 sq ft

**Lot size: 8638** sq ft **Year built:** 1985

# **Building Details**

Floor covering: Carpet, Laminate, Vinyl Basement: Full

**Exterior material:** Part Brick, Wood **Roof:** Shingle Composition

Parking: Attached