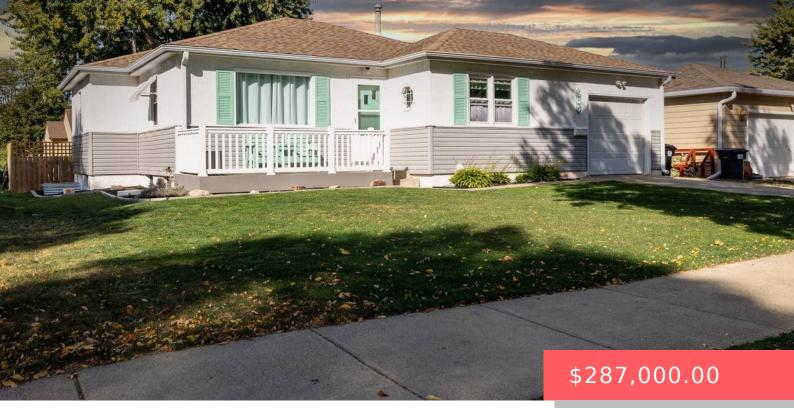

#### 905 S SNEVE AVE

https://harr-lemme.com

#### LOT 4 BLOCK 3 TABBERT`S ADDN TO CITY OF SIOUX FALLS

- 3 beds
- 3 baths
- Ranch, Single Family
- None, RESIDENTIAL
- Active, Active Contingent Misc
- 1788 sq ft

### Basics

Category: None, RESIDENTIAL Status: Active, Active - Contingent Misc Bathrooms: 3 baths Floor level: 1042 Lot size: 6690 sq ft Type: Ranch, Single Family Bedrooms: 3 beds Total rooms: 7 Area: 1788 sq ft Year built: 1955

# **Building Details**

Floor covering: Other Exterior material: Stucco/Drivit, Vinyl Parking: Attached Basement: Full Roof: Shingle Composition