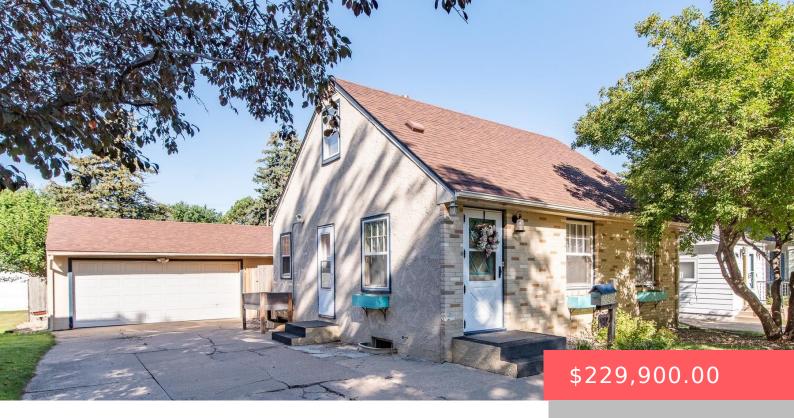

#### 905 S GARFIELD AVE

https://harr-lemme.com

LOT 28 BLOCK 4 WESTMOOR ADDN TO CITY OF SIOUX FALLS

- 2 heds
- ullet 1 bath
- 1.5 Story, Single Family
- None, RESIDENTIAL
- Active, Active-New
- 1386 sq ft

#### **Basics**

Category: None, RESIDENTIAL Type: 1.5 Story, Single Family

**Status:** Active, Active-New **Bedrooms: 2** beds

Bathrooms: 1 bath Total rooms: 7

Floor level: 624 Area: 1386 sq ft

**Lot size: 7300** sq ft **Year built:** 1948

# **Building Details**

Floor covering: Carpet, Vinyl, Wood Basement: Full

**Exterior material:** Full Brick Front, Stucco/Drivit Roof: Shingle Composition

Parking: Attached