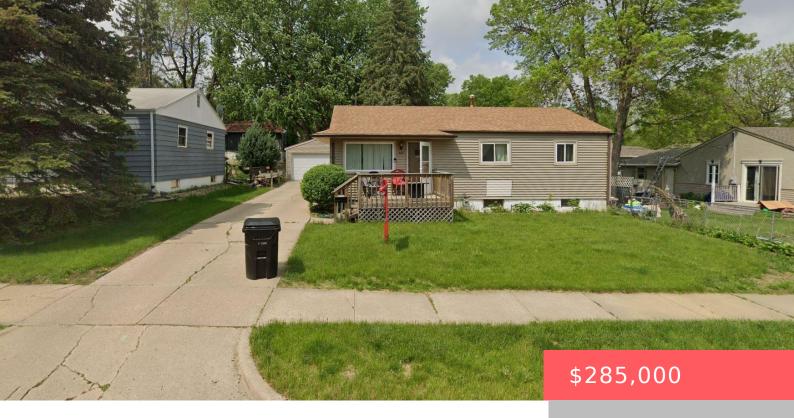

## **SIOUX FALLS, SD, 57103-2927**

https://harr-lemme.com

Lot 4 Block 7 Tabbert`S Addn To City Of Sioux Falls

- 4 heds
- 2 baths
- Ranch, Single Family
- None, RESIDENTIAL
- Active
- 1838 sq ft

#### **Basics**

Category: None, RESIDENTIAL Type: Ranch, Single Family

Bedrooms: 4 beds Status: Active

Bathrooms: 2 baths Total rooms: 11 **Area: 1838** sq ft

Lot size: 6007 sq ft Year built: 1958

## **Building Details**

Floor covering: Carpet, Vinyl **Basement:** Full

**Exterior material: Vinyl Roof:** Shingle Composition

Parking: Attached