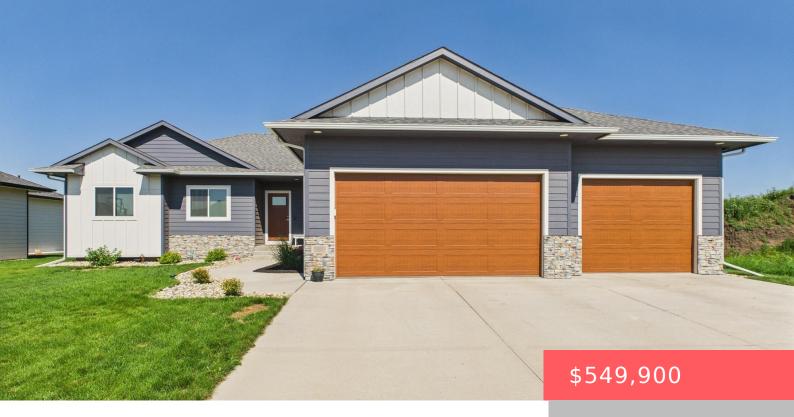

**LENNOX, SD, 57039** 

https://harr-lemme.com

Lot 15 Block 4 Countryside Addition City of Lennox

- 3 beds
- 3 baths
- Ranch, Single Family
- None, RESIDENTIAL
- Active
- 1586 sq ft

#### **Basics**

Category: None, RESIDENTIAL Type: Ranch, Single Family

Status: Active Bedrooms: 3 beds

**Bathrooms: 3** baths **Total rooms:** 7

**Floor level:** 1586 sq ft

**Lot size: 9583** sq ft **Year built:** 2022

## **Building Details**

Floor covering: Carpet, Vinyl Basement: Full

**Exterior material:** Hard Board, Stone/Stone Veneer **Roof:** Shingle Composition

Parking: Attached