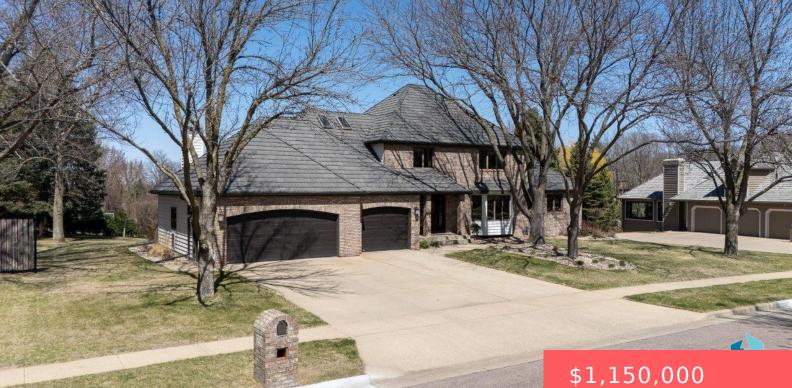

SIOUX FALLS, SD, 57108

https://harr-lemme.com

Lot 17 Block 1 of Prairie Tree Addn

#### Basics

Category: None, RESIDENTIAL Status: Active Bathrooms: 5 baths Floor level: 2187 Lot size: 20691 sq ft Type: Single Family, Two Story Bedrooms: 5 beds Total rooms: 12 Area: 4828 sq ft Year built: 1988

## **Building Details**

Floor covering: Carpet, Concrete, Heated, Other, Tile, Wood Exterior material: Full Brick Front, Hard Board, Part Brick, Wood Parking: Attached Basement: Full Roof: Other