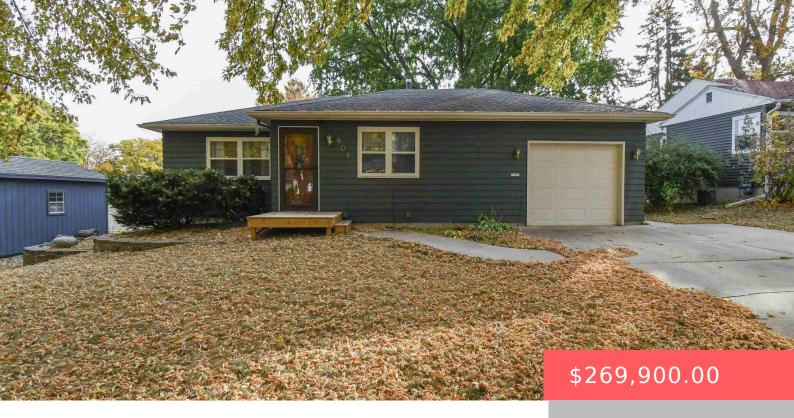

#### **904 S STEPHEN AVE**

https://harr-lemme.com

Lot 20 Block 7 Tabbert's Addn

- 4 heds
- 2 baths
- Ranch, Single Family
- None, RESIDENTIAL
- Active-New
- 1716 sq ft

#### **Basics**

Category: None, RESIDENTIAL Type: Ranch, Single Family

Status: Active-New Bedrooms: 4 beds

Bathrooms: 2 baths Total rooms: 9

**Floor level:** 1072 **Area: 1716** sq ft

**Lot size: 6690** sq ft **Year built:** 1952

## **Building Details**

Floor covering: Carpet, Vinyl Basement: Full

**Exterior material:** Hard Board **Roof:** Shingle Composition

Parking: Attached