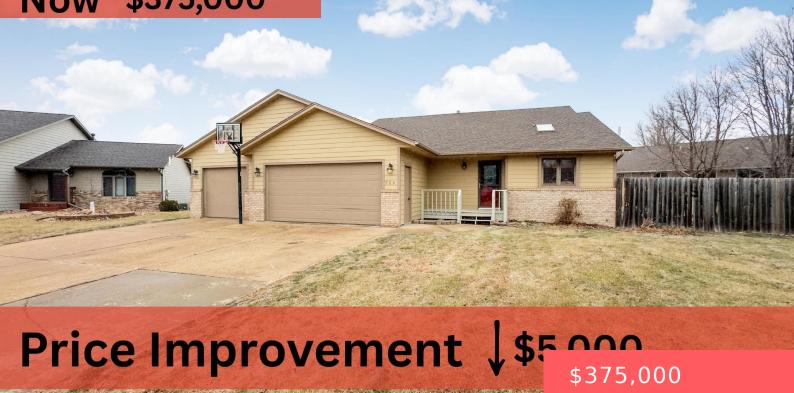

SIOUX FALLS, SD, 57103

https://harr-lemme.com

Lot 11 Block 22 Grandview Park Addn to City of Sioux Falls

- 5 heds
- 3 baths
- Multi Level, Single Family
- None, RESIDENTIAL
- Active
- 2534 sq ft

#### **Basics**

Category: None, RESIDENTIAL Type: Multi Level, Single Family

Status: Active Bedrooms: 5 beds

**Bathrooms: 3** baths **Total rooms:** 10

Floor level: 503 Area: 2534 sq ft

**Lot size: 12725** sq ft **Year built:** 1991

## **Building Details**

Floor covering: Carpet, Laminate, Tile, Vinyl Basement: Partial

**Exterior material:** Hard Board, Part Brick **Roof:** Shingle Composition

Parking: Attached

### **Amenities & Features**

Features: Formal Dining Rm, Main Floor Laundry, Master Bath, Skylights, Vaulted Ceiling