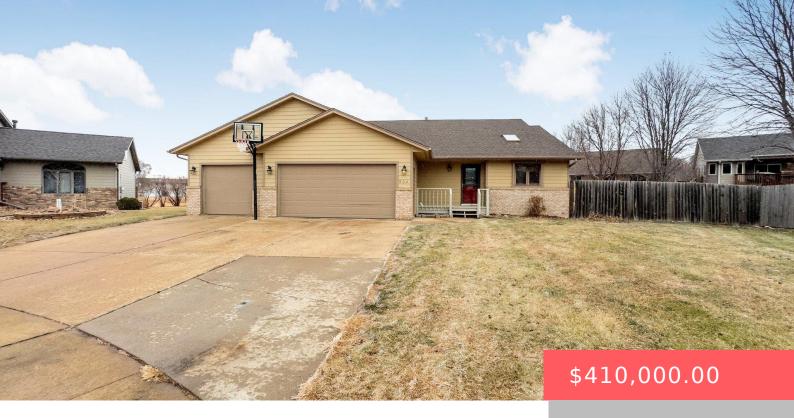

## 904 S JAY CIR

https://harr-lemme.com

Lot 11 Block 22 Grandview Park Addn to City of Sioux Falls

- 4 heds
- 3 baths
- Multi Level, Single Family
- None, RESIDENTIAL
- Active, Active-New
- 2534 sq ft

#### **Basics**

Category: None, RESIDENTIAL Type: Multi Level, Single Family

Status: Active, Active-New Bedrooms: 4 beds

Bathrooms: 3 baths Total rooms: 10

Floor level: 503 Area: 2534 sq ft

**Lot size: 12725** sq ft **Year built:** 1991

# **Building Details**

Floor covering: Carpet, Laminate, Tile, Vinyl Basement: Partial

**Exterior material:** Hard Board, Part Brick **Roof:** Shingle Composition

Parking: Attached