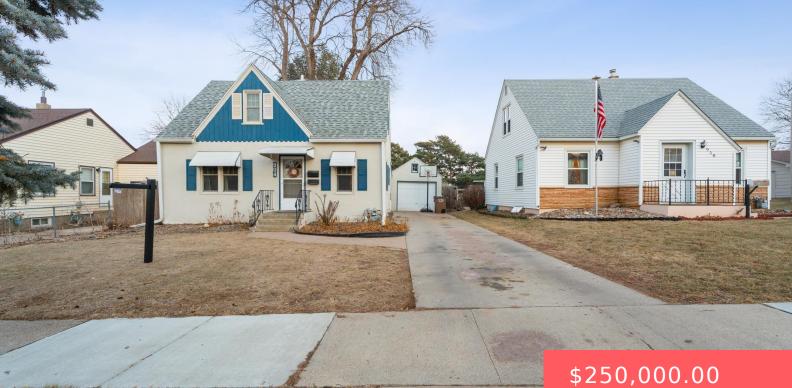

904 S 4TH AVE https://harr-lemme.com

#### LOT 2 BLOCK 3 CARPENTER PARK ADDN TO CITY OF SIOUX FALLS

#### Basics

Category: None, RESIDENTIAL Status: Active, Active-New Bathrooms: 2 baths Floor level: 728 Lot size: 7501 sq ft

Type: 1.5 Story, Single Family Bedrooms: 3 beds Total rooms: 7 Area: 1460 sq ft Year built: 1941