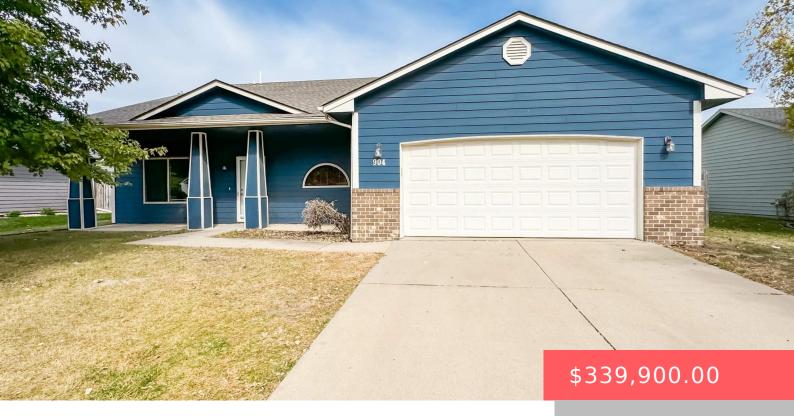

### 904 HEMLOCK ST

https://harr-lemme.com

HSBG-GREYHAWK ADD LOT 7- BLK 1

- · 4 heds
- 3 baths
- Multi Level, Single Family
- None, RESIDENTIAL
- Active, Active Contingent Misc, Active-New
- 1916 sq ft

#### **Basics**

Category: None, RESIDENTIAL Type: Multi Level, Single Family

**Status:** Active, Active - Contingent Misc, Active-New **Bedrooms: 4** beds

Bathrooms: 3 baths Total rooms: 8

Floor level: 572 Area: 1916 sq ft

# **Building Details**

Floor covering: Carpet, Vinyl Basement: Full

**Exterior material:** Hard Board, Part Brick **Roof:** Shingle Composition

Parking: Attached