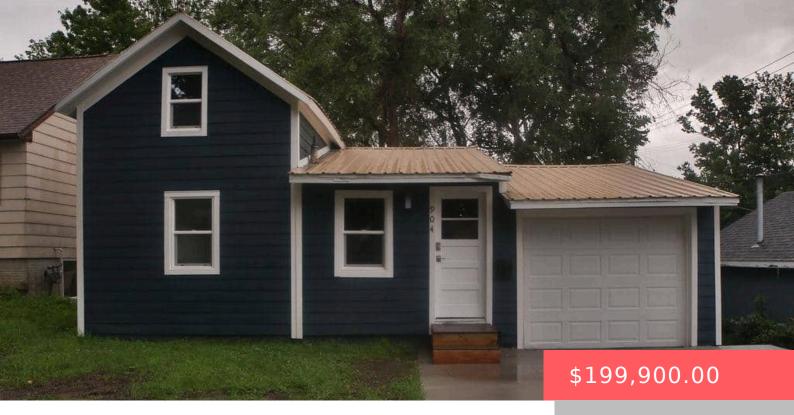

#### 904 E 1ST ST

https://harr-lemme.com

E 44` W 132` Lot 13 Block 6 Johnson's Addn to the City of Sioux Falls

- 2 heds
- 1 bath
- 1.5 Story, Single Family
- None, RESIDENTIAL
- Active, Active Contingent Misc. Active-New
- 766 sq ft

#### **Basics**

Category: None, RESIDENTIAL Type: 1.5 Story, Single Family

**Status:** Active, Active - Contingent Misc, Active-New **Bedrooms: 2** beds

Bathrooms: 1 bath

Floor level: 598

Total rooms: 5

Area: 766 sq ft