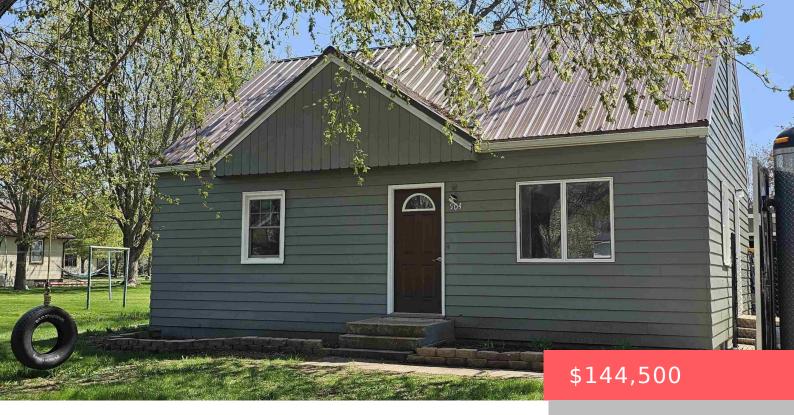

# PIPESTONE, MN, 56164

https://harr-lemme.com

Lot 3 Blk C Claseman Westhill Add

**Debra Blaue** 

- 3 hads
- 1 bath
- 1.5 Story, Single Family
- None, RESIDENTIAL
- Active
- 1280 sq ft

#### **Basics**

Category: None, RESIDENTIAL Type: 1.5 Story, Single Family

Status: Active Bedrooms: 3 beds

**Bathrooms: 1** bath **Total rooms:** 6 **Floor level:** 800 **Area: 1280** sq ft

**Lot size: 6750** sq ft **Year built:** 1952

# **Building Details**

Floor covering: Carpet, Laminate, Wood Basement: Full

**Exterior material:** Wood **Roof:** Metal

Parking: Detached