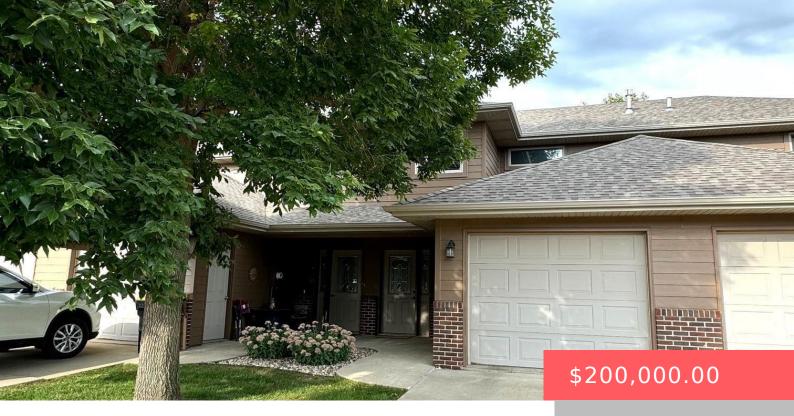

### 903 S JOSEPH PL

https://harr-lemme.com

Unit 2 Prairie West Condominiums Lots 1A & Block 4 Lot 3

- 2 heds
- 1 bath
- Condominium, Ranch
- None, RESIDENTIAL
- Active Contingent Misc, Active-New
- 1194 sq ft

#### **Basics**

Category: None, RESIDENTIAL Type: Condominium, Ranch

**Status:** Active - Contingent Misc, Active-New **Bedrooms: 2** beds

Bathrooms: 1 bath

Floor level: 1194

Area: 1194 sq ft

**Lot size: 5028** sq ft **Year built:** 2007

# **Building Details**

Floor covering: Carpet, Ceramic, Tile

Basement: None

**Exterior material:** Cement Hardboard **Roof:** Shingle Composition

Parking: Attached