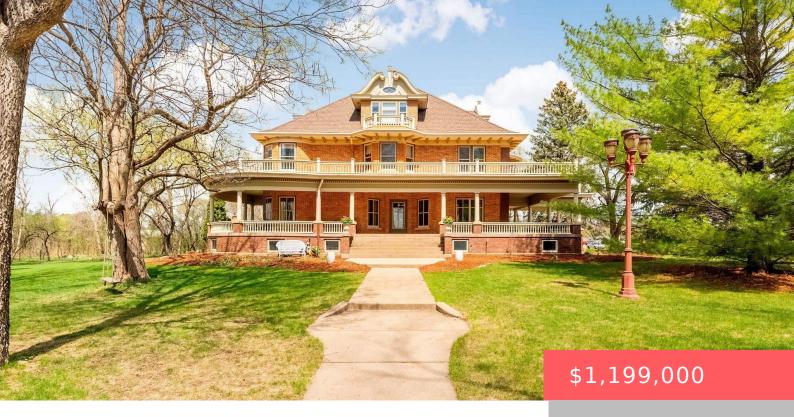

### **CANTON, SD, 57013**

https://harr-lemme.com

Canton-Verne Kennedy Add Tr3 Ex N 233' & W 73' & N1/2 Vac St

- 6 beds
- 4 baths
- Single Family, Two Story
- None, RESIDENTIAL
- Active
- 5440 sq ft

#### **Basics**

Category: None, RESIDENTIAL Type: Single Family, Two Story

Status: Active Bedrooms: 6 beds

**Bathrooms: 4** baths **Total rooms:** 20

Floor level: 2713 Area: 5440 sq ft

**Lot size: 98752** sq ft **Year built:** 1917

## **Building Details**

Floor covering: Carpet, Tile, Wood Basement: Full

**Exterior material:** Full Brick House **Roof:** Shingle Composition

Parking: Tuck Under