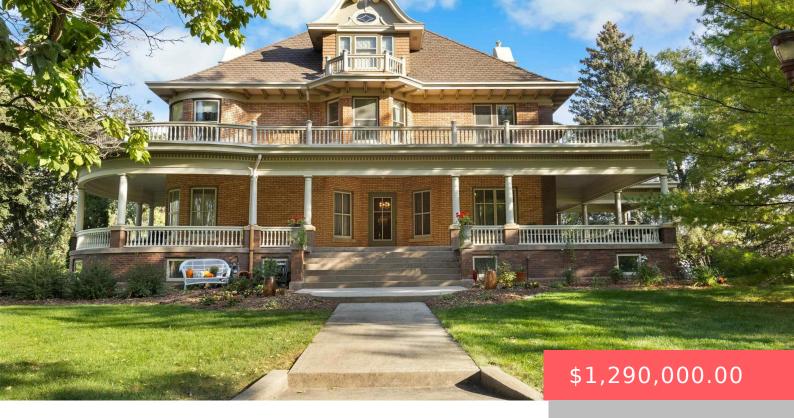

#### 903 N DAKOTA ST

https://harr-lemme.com

#### Canton-Verne Kennedy Add Tr 3 Ex N 233' & W 73' & N1/2 Vac St

- 6 beds
- 3 baths
- Single Family, Two Story
- None, RESIDENTIAL
- Active-New
- 5440 sq ft

#### Basics

Category: None, RESIDENTIAL Status: Active-New Bathrooms: 3 baths Floor level: 2713 Lot size: 82677 sq ft Type: Single Family, Two Story Bedrooms: 6 beds Total rooms: 20 Area: 5440 sq ft Year built: 1915

## **Building Details**

Floor covering: Carpet, Marble, Tile, WoodBasement: FullExterior material: Full Brick HouseRoof: Flat, Rubber, Shingle CompositionParking: Tuck UnderRoof: Flat, Rubber, Shingle Composition