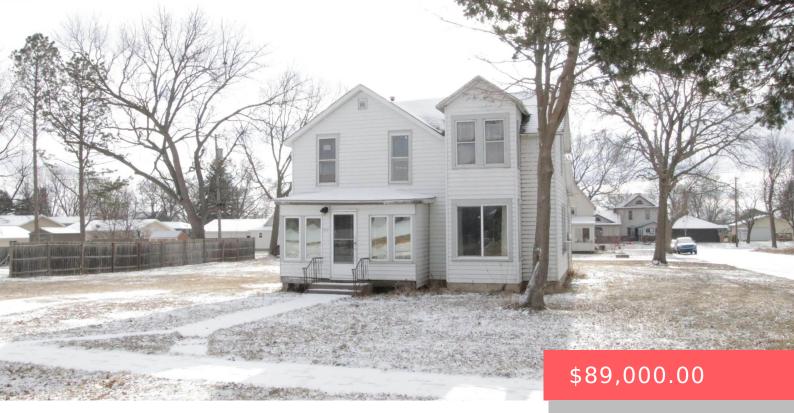

#### 903 E 2ND ST

https://harr-lemme.com

Canton-College Add - Lots 5 & 6 - Blk 2

- 3 beds
- 2 baths
- 1.5 Story, Single Family
- None, RESIDENTIAL
- Active-New
- 1029 sq ft

#### Basics

Category: None, RESIDENTIAL Status: Active-New Bathrooms: 2 baths Floor level: 589 Lot size: 12415 sq ft Type: 1.5 Story, Single Family Bedrooms: 3 beds Total rooms: 10 Area: 1029 sq ft Year built: 1900

# **Building Details**

Floor covering: Carpet, Concrete, Laminate Exterior material: Vinyl Basement: Partial Roof: Shingle Composition