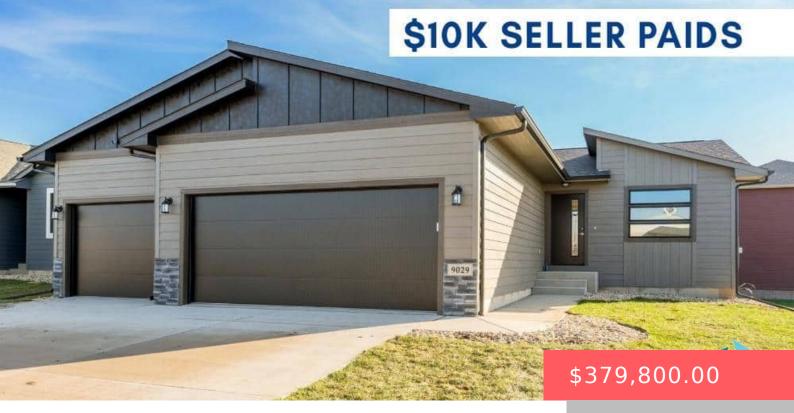

#### 9029 W 24TH ST

https://harr-lemme.com

LOT 25, BLOCK 5 OF PINE KNOLL ADDITION TO THE CITY OF SIOUX FALLS

- 3 hode
- 2 baths
- Ranch, Single Family
- New Construction, RESIDENTIAL
- Active, Active Contingent Home, Active - Contingent Misc
- 1170 sq ft

#### **Basics**

Category: New Construction, RESIDENTIAL Type: Ranch, Single Family

Status: Active, Active - Contingent Home, Active - Contingent Misc Bedrooms: 3 beds

Bathrooms: 2 baths Total rooms: 9

**Floor level:** 1170 sq ft

**Lot size: 7280** sq ft **Year built:** 2022

## **Building Details**

Floor covering: Carpet, Tile, Vinyl Basement: Full

Exterior material: Hard Board, Stone/Stone Veneer Roof: Shingle Composition

Parking: Attached